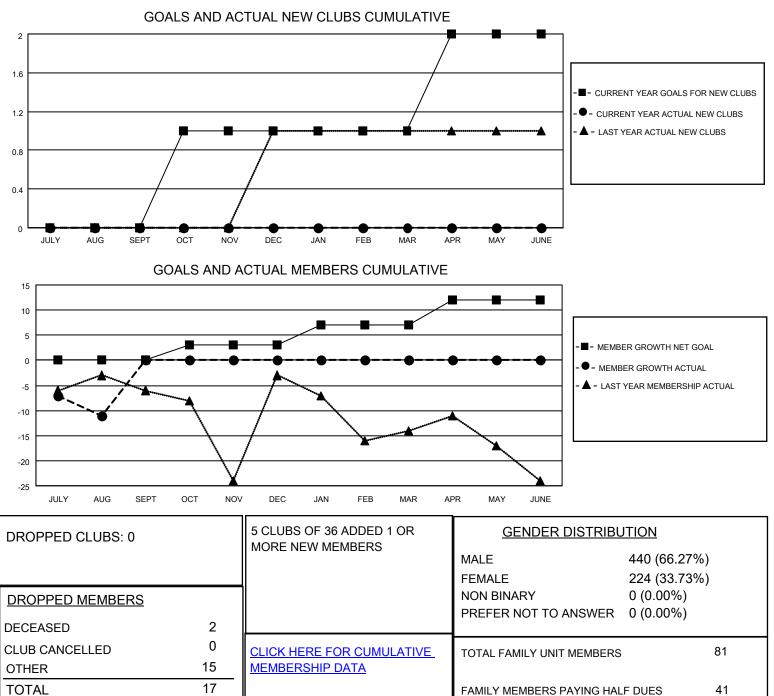

## LOCATION TENNESSEE

District 12 L

Results as of: 8/31/2022

| Clubs                 |               |           |               | Members               |                         |                         |                                                    |
|-----------------------|---------------|-----------|---------------|-----------------------|-------------------------|-------------------------|----------------------------------------------------|
| RESULTS FOR 2022-2023 |               |           |               | RESULTS FOR 2022-2023 |                         |                         |                                                    |
| QUARTER               | NEW CLUB GOAL | NEW CLUBS | DROPPED CLUBS | QUARTER MEM           | IBER GROWTH NET<br>GOAL | MEMBER GROWTH<br>ACTUAL | DROPPED<br>MEMBERS ACTUAL<br>(including transfers) |
| JULY/AUG/SEPT         | 0             | 0         | 0             | JULY/AUG/SEPT         | 0                       | 6                       | 17                                                 |
| OCT/NOV/DEC           | 1             | 0         | 0             | OCT/NOV/DEC           | 3                       | 0                       | 0                                                  |
| JAN/FEB/MAR           | 0             | 0         | 0             | JAN/FEB/MAR           | 4                       | 0                       | 0                                                  |
| APR/MAY/JUNE          | 1             | 0         | 0             | APR/MAY/JUNE          | 5                       | 0                       | 0                                                  |